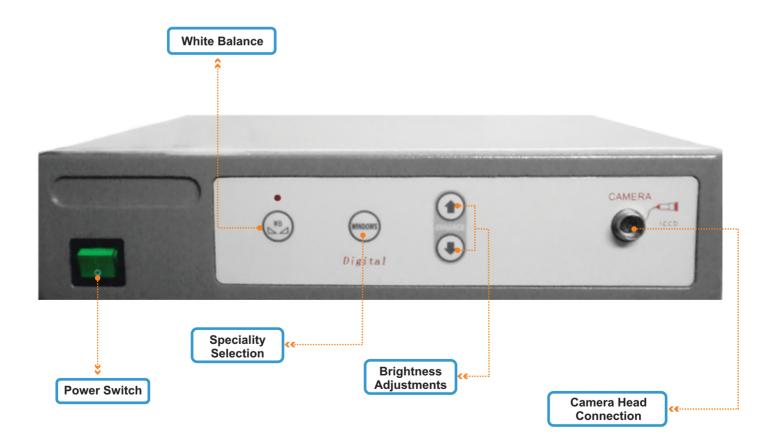

### **Performance Features :-**

- Completely medical degree design, soaked in a liquid to sterilize.
- Camera head has 2.5m Over Length cable for easy operation.
- Support hand-actuated, automatic white balance.
- > Excellent optics adaptor ,breathable, water leakage, remove mist, rotate.
- > Adjusting window size to adapt to different thickness of the Endosope.
- > Cheap, cost-effective.
- Cater to the sophisticated needs.
- > Brightness adjustment.